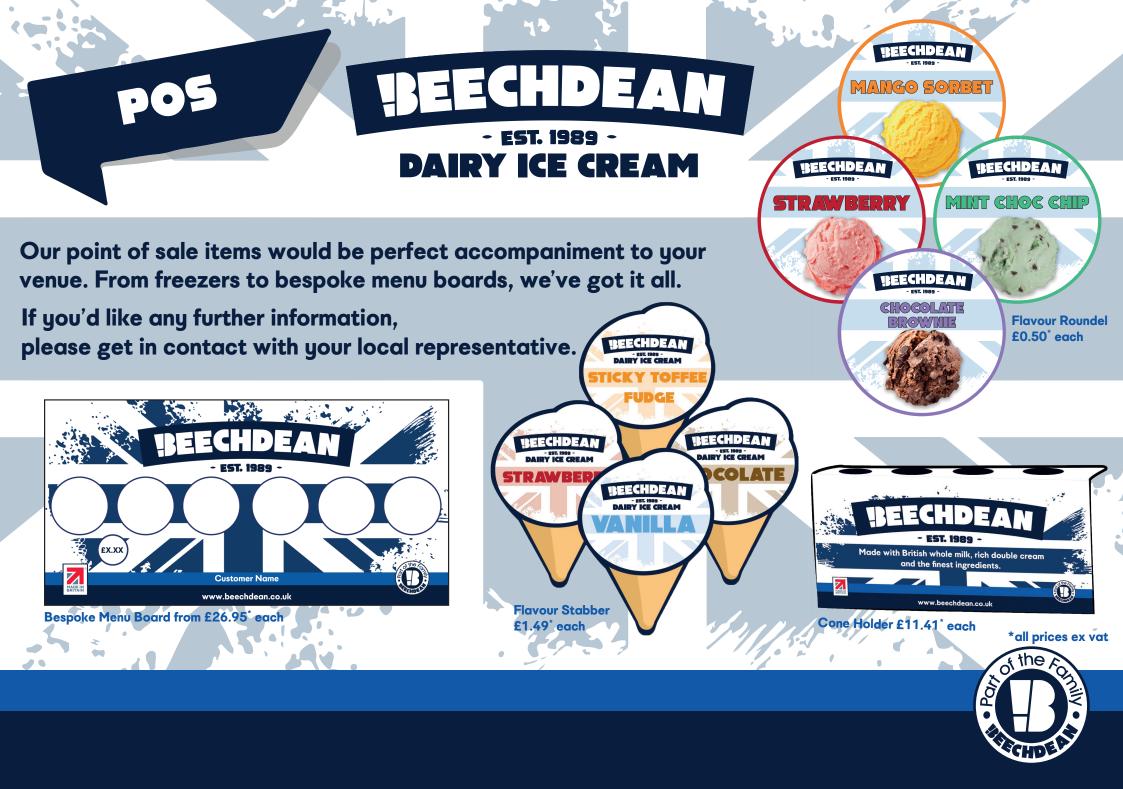

### - EST. 1989 -DAIRY ICE CREAM

Parasol

£105.42\* each

Our point of sale items would be perfect accompaniment to your venue. From freezers to bespoke menu boards, we've got it all.

If you'd like any further information, please get in contact with your local representative.

### 10 cases (24x140ml) Retail value of £840!

based on RRP of £3.50 a tub Free POS includes 8 flavour roundels

@\_\_\_\_1010(W) x 615(D) x 949(H) mm £830\*