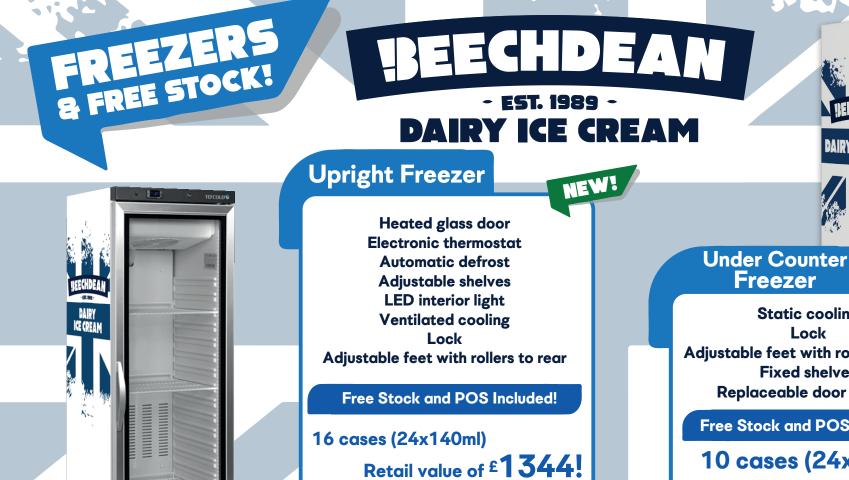

### Retail Freezer

Sliding Lids Temperature display Defrost drain fitted Inner lining of hammered aluminium Lock fitted as standard Fitted castors Adjustable temperature Delivery included

Free Stock and POS Included!

### 10 cases (24x140ml) Retail value of £840!

based on RRP of £3.50 a tub Free POS includes 8 flavour roundels

@\_\_\_\_1010(W) x 615(D) x 949(H) mm £830\*

£710<sup>\*</sup>

based on RRP of £3.50 a tub

Total Capacity: 640 x 140ml

(Contemporal Action of the second sec

£1,168\*

**Free POS includes** 

**8 flavour roundels** 

Lock Adjustable feet with rollers to rear **Fixed shelves** Replaceable door gasket Free Stock and POS Included! 10 cases (24x140ml) Retail value of £840! based on RRP of £3.50 a tub

**Freezer** 

Static cooling

Free POS includes 8 flavour roundels Total Capacity: 240 x 140ml 600(W) x 585(D) x 855(H)mm

DAIRY ICE CREAD

in hill hill hill here

£825