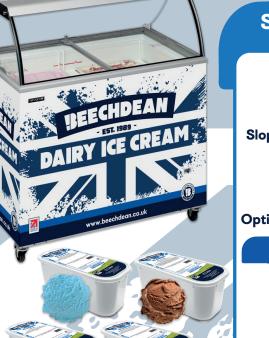

#### Scooping Freezer

Castors Lock Digital temperature display Flat sliding lids Sloping display for excellent presentation Defrost drain Fan assisted condenser Curved glass canopy Storage under tubs Optional 4 litre tub frames available - POA

Free Stock and POS Pack Included!

 $13 \times 5L$  Tubs Retail value of  ${}^{\text{E}}1300!$ 

based on RRP of £2.50 a scoop Free POS pack

Total Capacity: 19 x 5L

1010(W) x 615(D) x 1295(H) mm